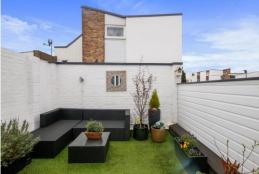

## Overview

- Two double bedrooms both with built in wardrobes
- Alarm
- Modern kitchen with integrated dishwasher
- Good sized secluded terrace

- Valliant combi boiler approx 18 months old
- Lease in excess of 900 years
- Service charge approx £80 per
- quarter
- •Integral garage garage door
- approx 18 months old