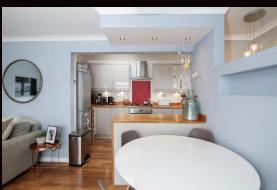

## Overview

- Two double bedrooms both with built in wardrobes
- Alarm
- Modern kitchen with integrated dishwasher
- Good sized secluded terrace

- Valliant combi boiler approx 18 months old
- Lease in excess of 900 years
- Service charge approx £80 per
- quarter
- •Integral garage garage door
- approx 18 months old