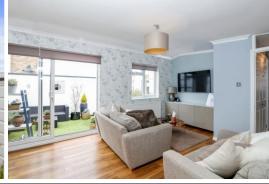

## Overview

- Two double bedrooms both with built in wardrobes
- Alarm
- Modern kitchen with integrated dishwasher
- Good sized secluded terrace

- Valliant combi boiler approx 18 months old
- Lease in excess of 900 years
- Service charge approx £80 per
- quarter
- •Integral garage garage door
- approx 18 months old