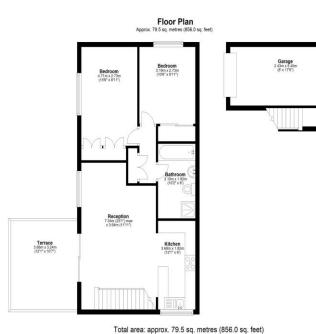

Total area: approx. 79.5 sq. metres (856.0 sq. feet)

Markham Court, Croydon

Whilst every attempt has been made to ensure the accuracy of the floor plan shown, all measurements, positioning, fishures, features fittings and any other data shown are an approximate interpretation for illustrative purposes only and are not to scale. No responsibility is taken to many error, consistor, mass-adatement or use of data shown.

The above statement applies to both fusic London Protography 1707 and the Company or individual signitying this floor plan, (incl. Listia, London Protography 1707 and the Company or individual signitying this floor plan.