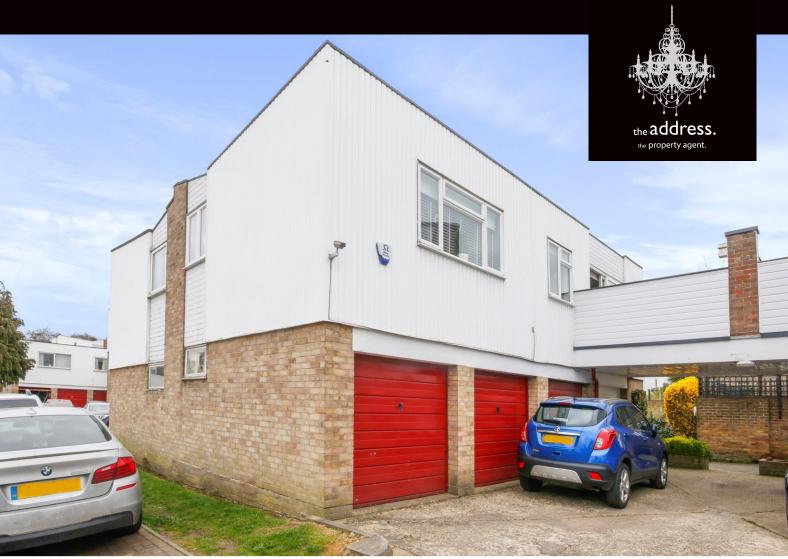

## Regency Walk, Shirley

Two bedroom maisonette with integral garage

Offers in excess of £335,000

## Overview

- Two double bedrooms both with built in wardrobes
- Alarm
- Modern kitchen with integrated dishwasher
- Good sized secluded terrace

- Valliant combi boiler approx 18 months old
- Lease in excess of 900 years
- Service charge approx £80 per
- quarter
- •Integral garage garage door
- approx 18 months old