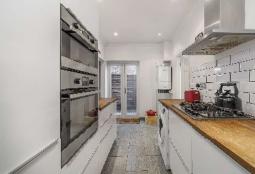

## Overview

- Two double bedrooms
- Ground floor maisonette
- Share of Freehold
- Double glazing

- Gas central heating
- Kitchen with integrated appliances
- New combination boiler (September 2020)
- Shared south east facing rear garden
- Purpose built period property Within easy walking distance of Birkbeck,