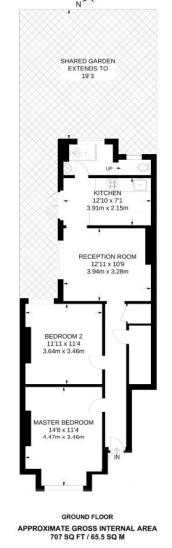

## Marlow Road, Anerley

A two double bedroom ground floor maisonette with Share of Freehold

Offers in region of £375,000

## Overview

- Two double bedrooms
- Ground floor maisonette
- Share of Freehold
- Double glazing

- Gas central heating
- Kitchen with integrated appliances
- New combination boiler (September 2020)
- Shared south east facing rear garden
- Purpose built period property Within easy walking distance of Birkbeck,