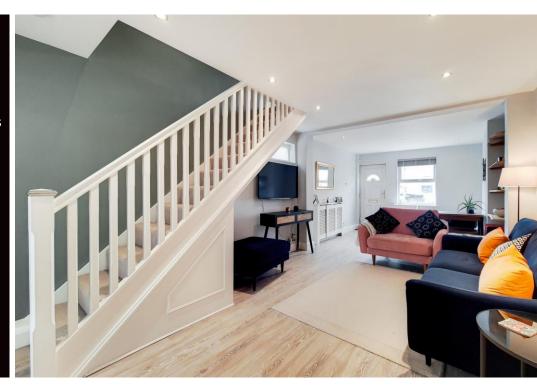

Upon entering the property you are welcomed by open plan living with Amtico flooring throughout the downstairs, open shelving and a staircase to one side. The kitchen has a wide range of matt cream units, plus space for a large fridge freezer, washing machine and tumble dryer. The dishwasher is integrated. Light floods into the kitchen via the large picture window overlooking the rear garden and through the velux window set in the kitchen ceiling.