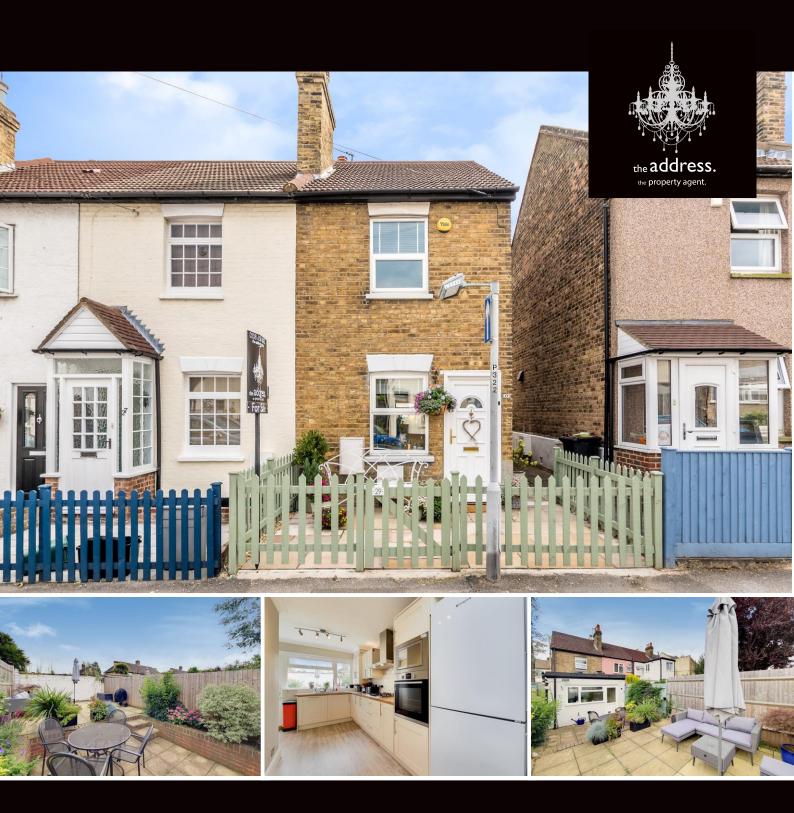

## Eden Road, Beckenham

Immaculate two bedroom Victorian Cottage

Offers in excess of £450,000

## "An immaculate example of a Victorian Cottage"

The Address are delighted to market this pretty and immaculately presented two double bedroom Victorian cottage. Set a short walk to the popular Elmers end train station with links into London Bridge, The City andLondon Charing Cross. The DLR is also accessible from this line.

From the moment you approach this pretty cottage you can see the loving care that has gone into it by the current owner. The front garden with its York stone paving and sage green picket fence is welcoming and has plenty of 'kerb appeal.'

Upon entering the property you are welcomed by open plan living with Amtico flooring throughout the downstairs, open shelving and a staircase to one side. The kitchen has a wide range of matt cream units, plus space for a large fridge freezer, washing machine and tumble dryer. The dishwasher is integrated. Light floods into the kitchen via the large picture window overlooking the rear garden and through the velux window set in the kitchen ceiling.

The rear garden is delightful. Set over two levels it is very private, pretty and populated with established shrubs. Benefitting from side access and an outside tap.

the-address.co.uk

IMPORTANT: we would like to inform prospective purchasers that these sales particulars have been prepared as a general guide only. A detailed survey has not been carried out, nor the services, appliances and fittings tested. Room sizes should not be relied upon for furnishing purposes and are approximate. If floor plans are included, they are for guidance only and illustration purposes