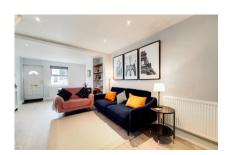

Upon entering the property you are welcomed by open plan living with Amtico flooring throughout the downstairs, open shelving and a staircase to one side. The kitchen has a wide range of matt cream units, plus space for a large fridge freezer, washing machine and tumble dryer. The dishwasher is integrated. Light floods into the kitchen via the large picture window overlooking the rear garden and through the velux window set in the kitchen ceiling.