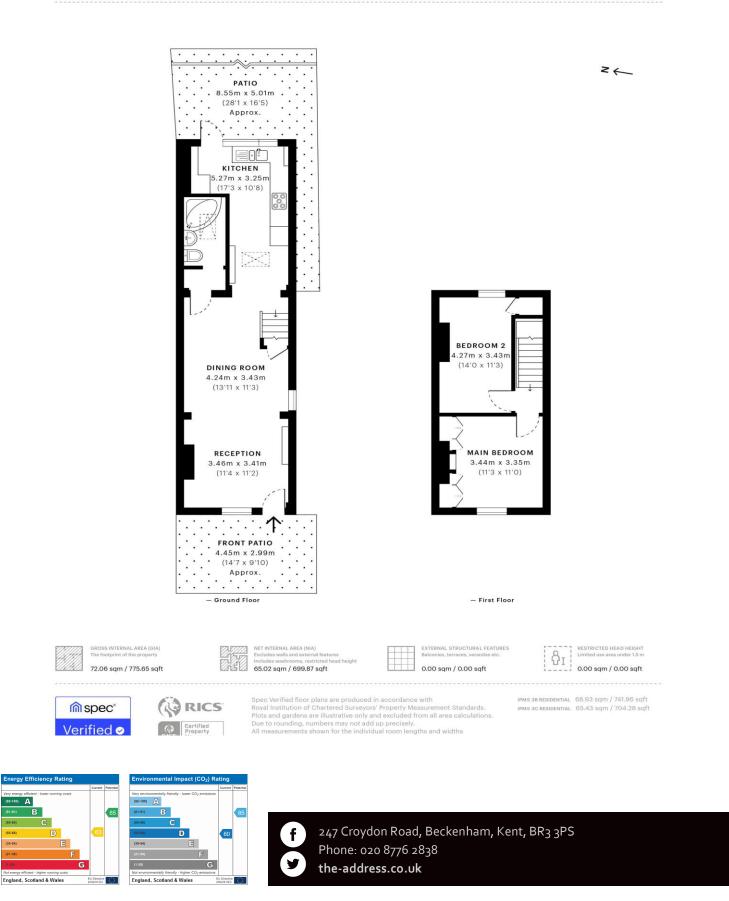

## Overview

• Walking distance to Elmers End Train

Station and Tram stop

- Walking distance to nearby restaurants and shops
- Semi detached Victorian cottage
- Amtico flooring
- Private rear garden with side access
- Large bathroom with corner bath
- Modern kitchen
- Two double bedrooms
- Remodelled and redecorated