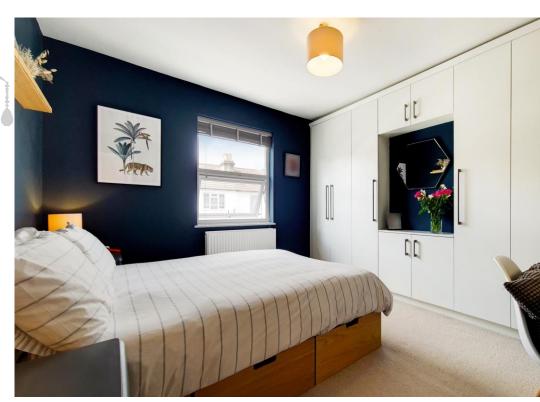

Upon entering the property you are welcomed by open plan living with Amtico flooring throughout the downstairs, open shelving and a staircase to one side. The kitchen has a wide range of matt cream units, plus space for a large fridge freezer, washing machine and tumble dryer. The dishwasher is integrated. Light floods into the kitchen via the large picture window overlooking the rear garden and through the velux window set in the kitchen ceiling.