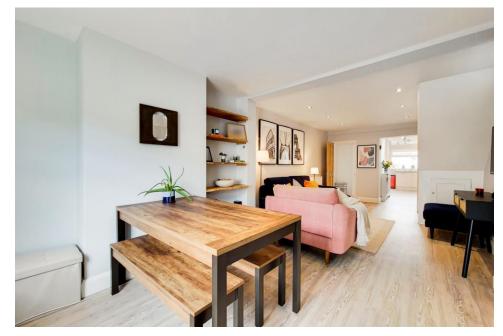

Upon entering the property you are welcomed by open plan living with Amtico flooring throughout the downstairs, open shelving and a staircase to one side. The kitchen has a wide range of matt cream units, plus space for a large fridge freezer, washing machine and tumble dryer. The dishwasher is integrated. Light floods into the kitchen via the large picture window overlooking the rear garden and through the velux window set in the kitchen ceiling.